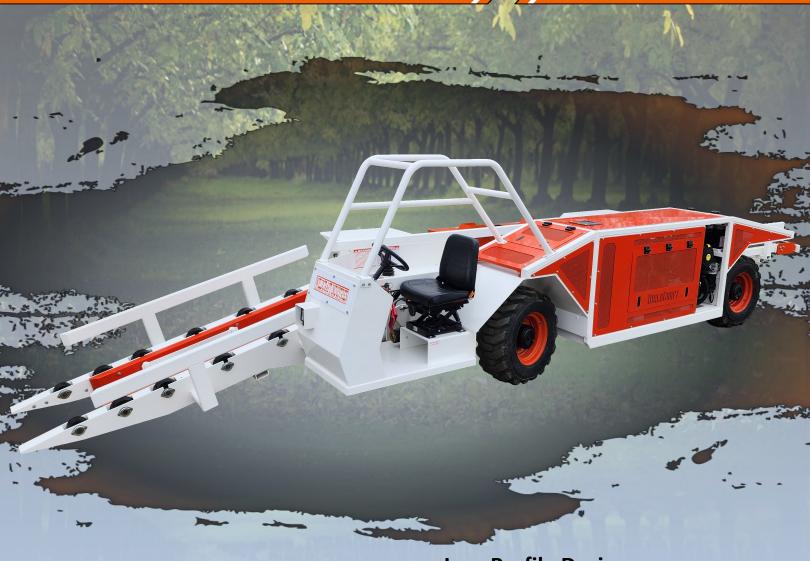

# Bin Carrier

Introducing the newly designed Weldcraft Bin Carrier

A Wide array of options to suite any crop in a variety of bin sizes

- Low Profile Design
- All-wheel Drive (4WD)
- · Cat C3.6 Turbo (74bhp) Tier 4 Final
- Independent Rear Steering
- 7 bin capacity full/empty
- Leaf spring suspension

Our machines are very versatile and can harvest many types of trees even in the toughest conditions.

The Weldcraft Bin Carrier has been the industries premier machine for over 30 years. A Wide variety of options to suite any crop in a variety of bin sizes.

# **Features**

- $\Diamond$ Lights for night operation
- $\Diamond$ Low profile design
- Independent rear steering
- $\Diamond$ Easy maintenance
- All hoses covered and guarded
- - Engine and fuel tank limb guards
  - High capacity fuel and hydraulic oil
  - Rugged chassis construction for high

# Chassis

- Low profile construction
- 7 bin capacity fully/empty
- $\Diamond$ 3/8"- 4"x4" main frame
- Weldcraft's original design heavy duty ◊
- Leaf spring suspension
- Quad chain conveying system
- All-wheel drive (4WD)
  - Machined chain rollers with bearings