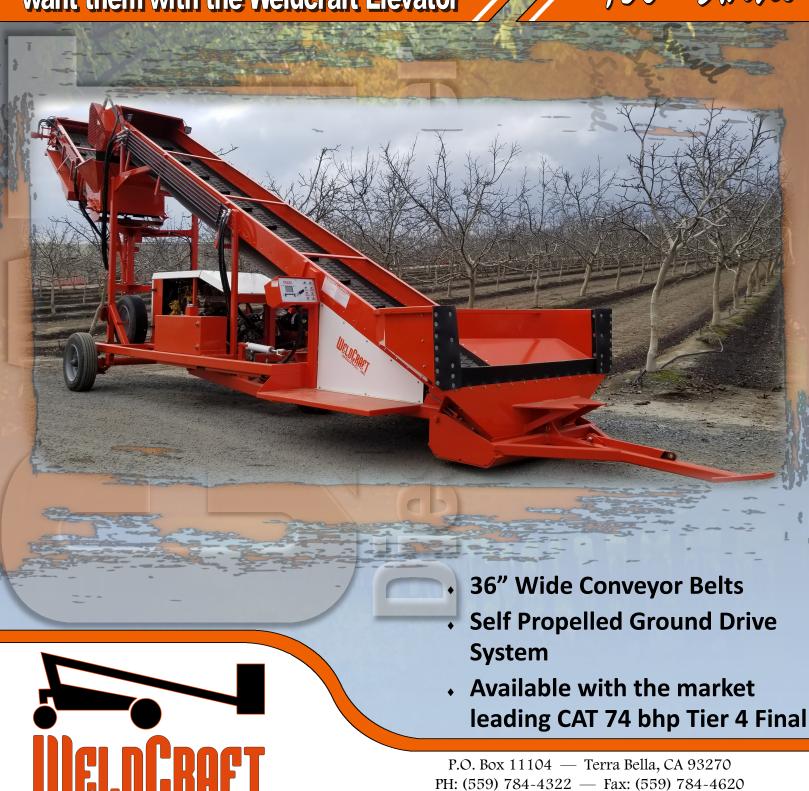

# Field Elevator

Always put your nuts right where you want them with the Weldcraft Elevator

180° Swivel

weldcraft@ocsnet.net — www.weldcraftindustries.com

Field Elevator Features & Specifications

We are the oldest existing manufacturer of Side by Side Harvesters in the United States. We have used a lifetime of farming and harvesting knowledge to develop the fastest and most reliable harvesters on the market.

Our machines are very versatile and can harvest many types of trees even in the toughest conditions.

The Weldcraft Field Elevator is designed for use with the Weldcraft Bankout. The Elevator is self-propelled to move to another truck unassisted.

# Vehicle

- Available with the market leading 74 bhp Cat Tier 4 Final
- $\Diamond$ High debris radiator
- $\Diamond$ Oil cooler
- Lights for night operation
- 36" wide conveyor belts
- Danfoss single speed wheel motor
- Dual man platforms