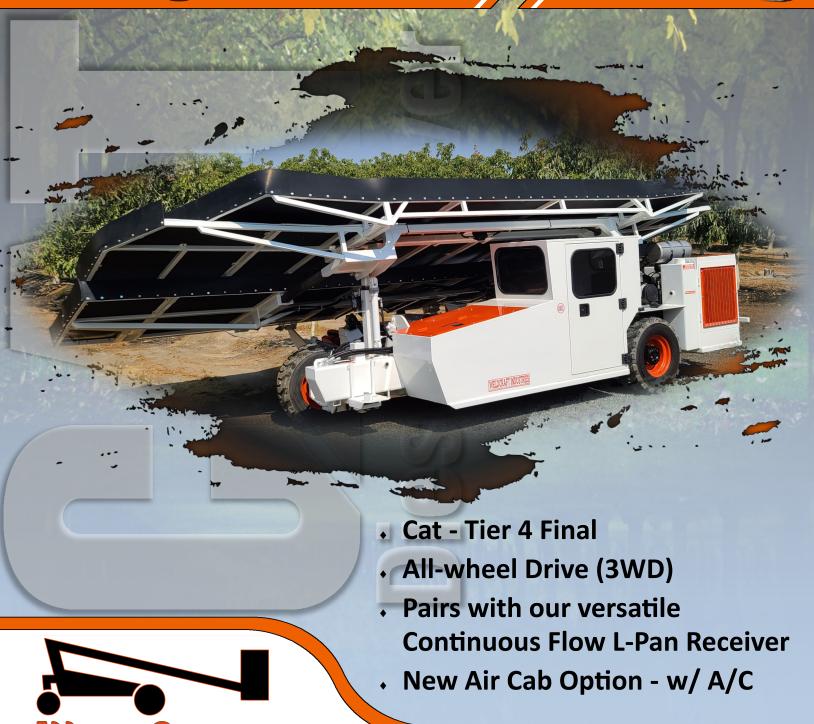

Our machines are very versatile and can harvest many types of trees even in the toughest conditions.

Our shaker pairs perfectly with our versatile 90° Continuous Flow L-Pan Receiver. This makes it extremely versatile for dense planting or wide spacing.

### Features

- High strength tubular deflector design
- Lights for night operation
- Expandable for close or wide tree
- $\Diamond$ Hydraulic sliding top decks
- Hydraulic adjustable deflector angle
- All-wheel drive (3WD)
- Soft padding
- Joystick Controls
- Stainless Steel water tank
- High capacity fuel and hydraulic oil tanks

### Vehicle

- $\Diamond$ Cat - Tier 4 Final (see dealer for options)
- High debris radiator
- Oil cooler
- Danfoss Hydrostatic transmission
- Danfoss single speed wheel motors
- Auburn Gear planetary hubs
- $\Diamond$ Parking brake
- 12/16.5 10 PLY heavy duty tires
  - Dual dry element air cleaner with pre

## **Options**

- Air Cab w/ A/C  $\Diamond$ 
  - Shake patterns
- Sweepers

- Deflector size and cut outs
- Soft padding