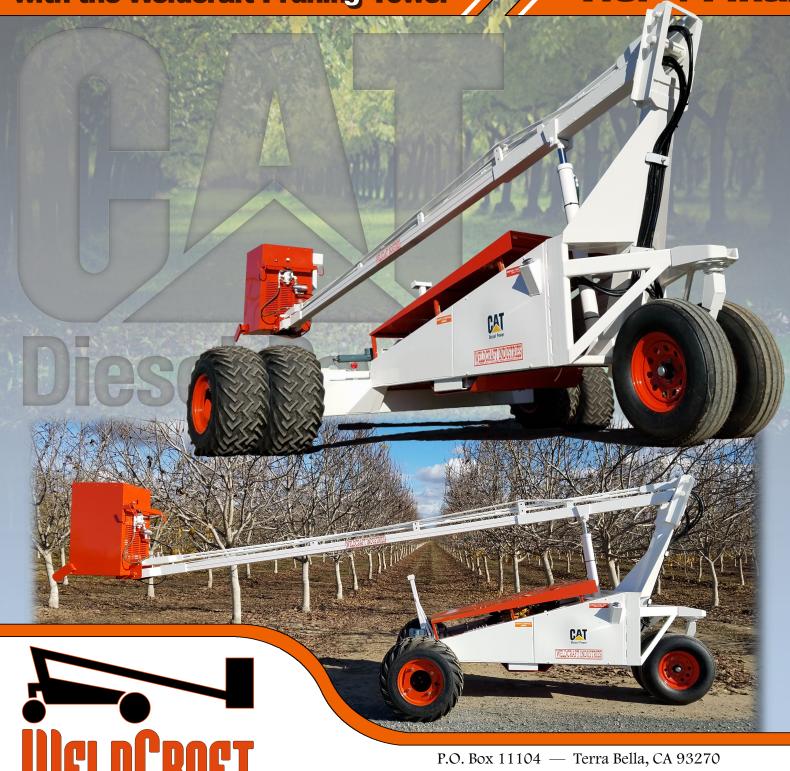

# 25' Pruning Tower

No branch is out of reach with the Weldcraft Pruning Tower

Cat C1.1 Diesel
Tier 4 Final

P.O. Box 11104 — Terra Bella, CA 93270 PH: (559) 784-4322 — Fax: (559) 784-4620 weldcraft@ocsnet.net — www.weldcraftindustries.com

Our machines are very versatile and can harvest many types of trees even in the toughest conditions.

The Weldcraft Pruning Towers have been manufactured for over 40 years. These machines have the most power and are the smoothest and safest machine on the market.

#### **Features**

- Dual drive tires for better flotation and stability  $\Diamond$
- Smooth operation
- All functions can be controlled from
- $\Diamond$ Easy maintenance
- All hoses concealed and guarded under machine and in bucket
- Ariel lift harness system

- One piece bucket design
- Joystick control
- High capacity fuel and hydraulic oil
- Rugged chassis construction for high strength  $\Diamond$
- Easy tow ability

#### Vehicle

- Cat C1.1 Tier 4 Final diesel engine
- 2 speed ground drive system
- Large capacity hydraulic and fuel tanks
- Auto shut-down system
- $\Diamond$ 25' platform height
- 35' effective work height

#### Hydraulic System

- Danfoss main pump
- Danfoss drive motors
- **PVG Danfoss valves**
- Gates hydraulic hoses and fittings
- Performance 500 SPX Tractor Hydraulic Fluid (THF)
- Auburn Gear planetary hubs
- Weldcraft multifunction valve block

#### Chassis

Height 99"

- Length 289"
- Width 103" shipping 111" single tire 147" double tire
  - Weight 4180lbs.