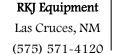

# 25' Pruning Tower

No branch is out of reach with the Weldcraft Pruning Tower

Cat C1.1 Diesel
Tier 4 Final

P.O. Box 11104 — Terra Bella, CA 93270 PH: (559) 784-4322 — Fax: (559) 784-4620 weldcraft@ocsnet.net — www.weldcraftindustries.com

Our machines are very versatile and can harvest many types of trees even in the toughest conditions.

The Weldcraft Pruning Towers have been manufactured for over 40 years. These machines have the most power and are the smoothest and safest machine on the market.

#### Vehicle

- Cat C1.1 Tier 4 Final diesel engine
- 2 speed ground drive system
- Large capacity hydraulic and fuel tanks
- Auto shut-down system
- $\Diamond$ 25' platform height
- 35' effective work height