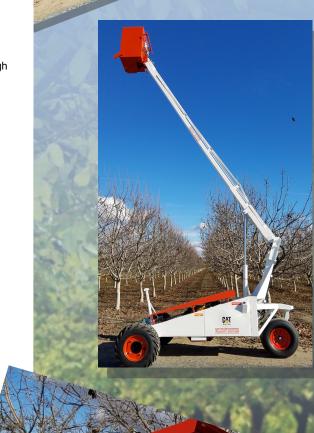

# 25' Pruning Tower

No branch is out of reach with the Weldcraft Pruning Tower

Cat C1.1 Diesel
Tier 4 Final

P.O. Box 11104 — Terra Bella, CA 93270 PH: (559) 784-4322 — Fax: (559) 784-4620 weldcraft@ocsnet.net — www.weldcraftindustries.com

Our machines are very versatile and can harvest many types of trees even in the toughest conditions.

The Weldcraft Pruning Towers have been manufactured for over 40 years. These machines have the most power and are the smoothest and safest machine on the market.

#### Vehicle

- Cat C1.1 Tier 4 Final diesel engine
- 2 speed ground drive system
- Large capacity hydraulic and fuel tanks
- Auto shut-down system
- $\Diamond$ 25' platform height
- 35' effective work height