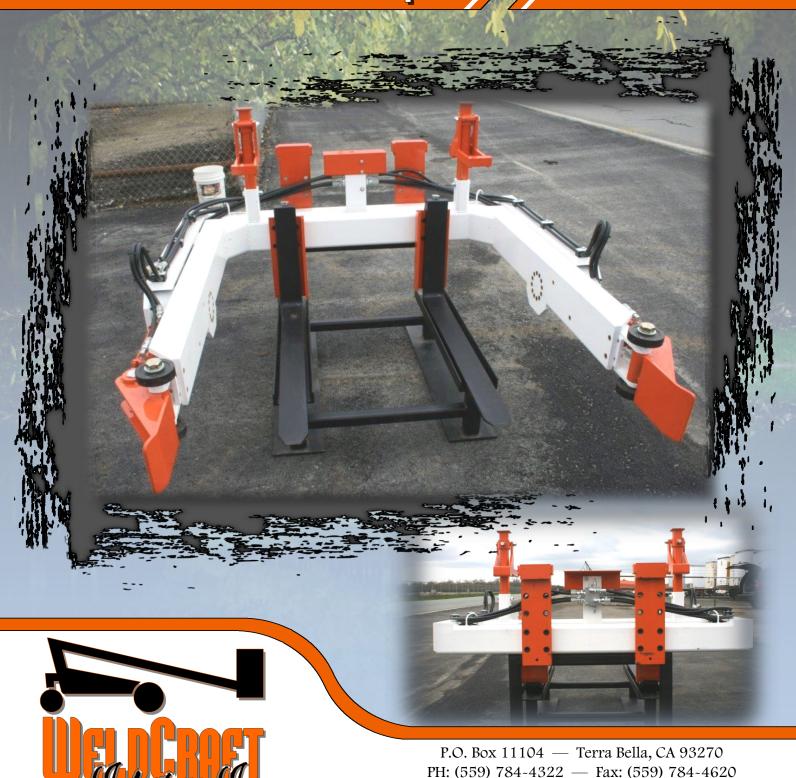

Our machines are very versatile and can harvest many types of trees even in the toughest conditions.

The Weldcraft Bin Dumper will cut your cost by offering fast dumping and zero down time. It fits virtually any forklift and dumps all common size bins.

#### **Features**

- **Rugged Construction**
- Smooth, fast operation
- Hydraulic rotator motor
- Weldcraft sequence locking valve
- Fits virtually any forklift
- Dumps ANY common size bins
- 180 degrees of dumping rotation

### Advantages

- Speed of dumping
- No maintenance or down time
- Empties bins on first dump